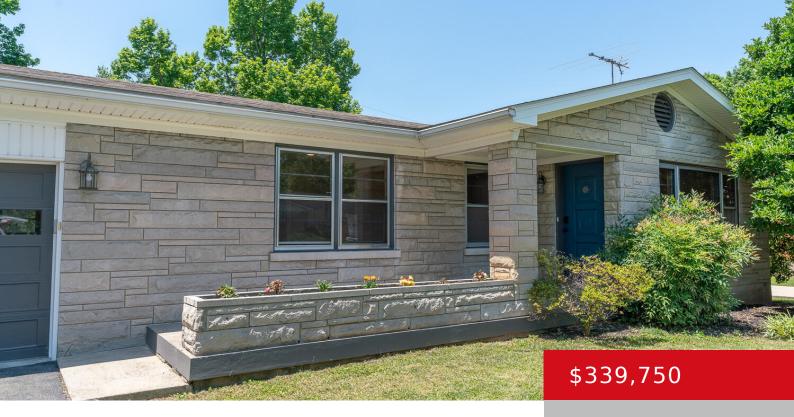

### 1902 WOODFIELD RD, LOUISVILLE, KY 40220

http://zhomesre.com

Charming 3 bedroom, 2 full bathrooms, Bedford stone ranch nestled in the convenient neighborhood of Hurstbourne Acres. Renovated eat-in kitchen with island and appliances to remain. Separate dining room flowing through to a large living area with fireplace. The primary bedroom has a private full bath, two additional bedrooms and another full bath. Full basement [...]

### **Basics**

**Type:** Single Family Residence **Status:** Active Under Contract

**Bedrooms: 3** beds **Bathrooms: 2** baths

**Area: 2120** sq ft **Lot size: 12196.8** sq ft

Year built: 1958 Lot Features: Level