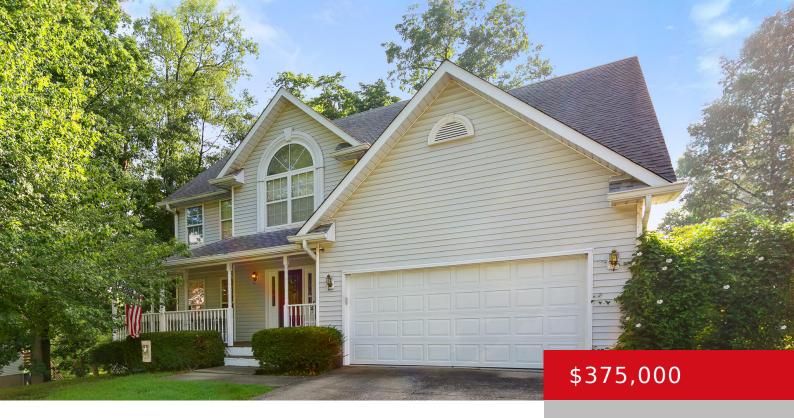

### 1903 ORIOLE DR, ELIZABETHTOWN, KY 42701

http://zhomesre.com

GREAT OPPORTUNITY: 5 bedroom 3 and 1/2 bathroom, large 2 story finished walkout, 2 car attached garage with a picturesque back yard. Step inside to the open foyer. To the left a formal Living Room and then a very large Formal Dining Room with a view of the lovely backyard. Special Feature: open floor plan [...]

#### **Basics**

**Type:** Single Family Residence

Bedrooms: 5 beds Bathrooms: 4 baths

Area: 3187 sq ft Lot size: 10890 sq ft

Area: 3187 sq ft

Lot size: 10890 sq ft

Year built: 1992

Lot Features: See Remarks

# **Building Details**

**Foundation Details:** Poured Concrete **Stories:** 2

Electric: Residential Fencing: None

Roof: Shingle Construction Materials: Vinyl Siding

**Garage Spaces:** 2 **Basement:** Walkout Part Fin