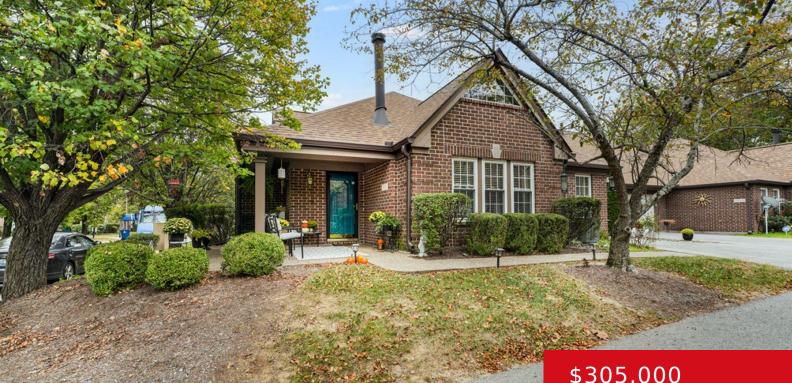

#### **1904 EASTBRIDGE CT, LOUISVILLE, KY 40223** http://zhomesre.com

Welcome home to Canterbury Place ~ low maintenance lifestyle you've been waiting for! As you enter this updated condo you are greeted by an inviting foyer with coat closet and an open layout of living space. The living room has vaulted ceilings and wood beams, creating an airy atmosphere flooded with natural light. Cozy up [...]

#### \$305,000

### Basics

Type: Condominium Bedrooms: 2 beds Area: 1585 sq ft Year built: 1991 Subdivision Name: CANTERBURY PLACE Status: Active Bathrooms: 3 baths Lot size: 0 sq ft County Or Parish: Jefferson Bathrooms Full: 3