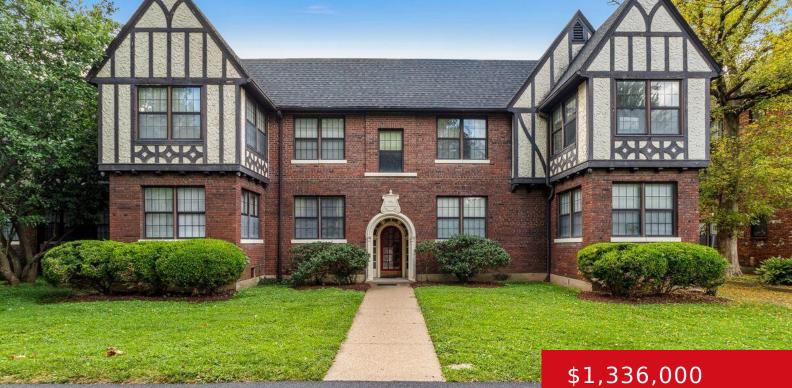

### **1906 DOROTHY AVE, LOUISVILLE, KY 40205** http://zhomesre.com

This well maintained eight unit multifamily property is located in an extremely desirable section of The Highlands, steps from Cherokee Park on a quiet corner, and nestled among luxury single family homes - it does not get better. Each unit is quite large, approx. 850 SF, with a bedroom, a potential second bedroom (or sunroom), [...]

# **Building Details**

Architectural Style: Traditional Roof: Shingle Garage Spaces: 8 Electric: MultiFamily Construction Materials: Brick