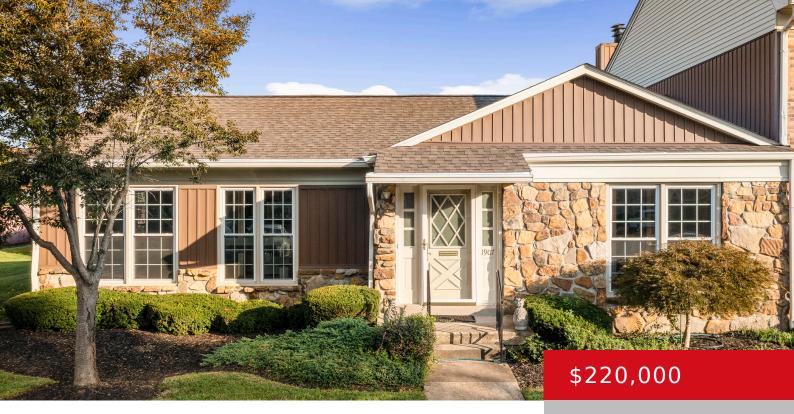

#### **1907 MANOR HOUSE DR, LOUISVILLE, KY** 40220

http://zhomesre.com

If you've been searching for maintenance-free living within a highly desirable community, this could be the one! "Townhome-Style" Condominiums within Royal Oaks don't come available often, especially end units. With ample first-come parking along the rear patio, as well as an assigned parking space out front, you have two ways to access your home. The [...]

### Basics

Type: Condominium Bedrooms: 2 beds Area: 2200 sq ft Year built: 1978 Subdivision Name: ROYAL OAKS Status: Pending Bathrooms: 3 baths Lot size: 0 sq ft County Or Parish: Jefferson Bathrooms Full: 2

# **Building Details**

Foundation Details: Poured Concrete Electric: Residential Roof: Shingle Basement: Partially finished Stories: 1, 1 Fencing: Privacy Construction Materials: Brick