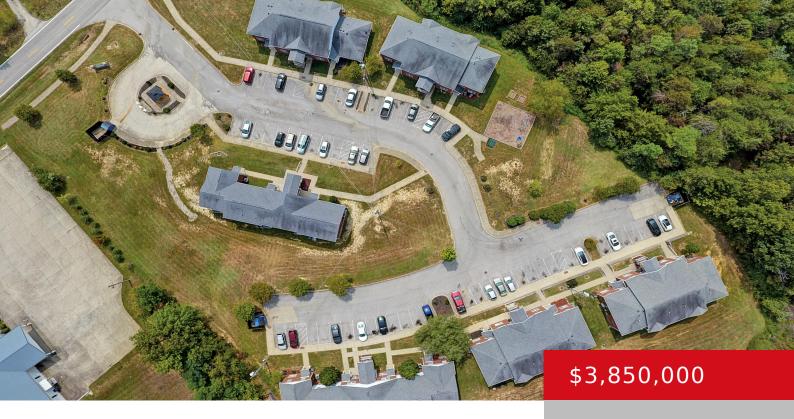

## 1908 JERICHO RD, LA GRANGE, KY 40031

http://zhomesre.com

Renovated 35-Unit Apartment Complex in La Grange, KY (Louisville KY MSA) Presenting a prime investment opportunity in the growing market of La Grange, Kentucky. This 35-unit apartment complex offers a unique combination of recent capital improvements, low-maintenance features, and a location that supports high occupancy rates and stable long-term returns. Significant Recent Improvements: • Extensive [...]

- 0 baths
- Apartment
- Active
- 35000 sq ft

## **Basics**

**Type:** Apartment

Bathrooms: 0 baths

Lot size: 0 sq ft

Lot Features: Sidewalk

**Subdivision Name: NONE** 

**Status:** Active

**Area: 35000** sq ft

## **Building Details**

Architectural Style: Traditional Electric: MultiFamily

**Roof:** Shingle Construction Materials: Wood Frame, Vinyl Siding, Brick

## **Amenities & Features**

Cooling: Central Air Exterior Features: Patio, Balcony, Deck, Porch

**Utilities:** City Sewer, City Water **Heating:** Electric