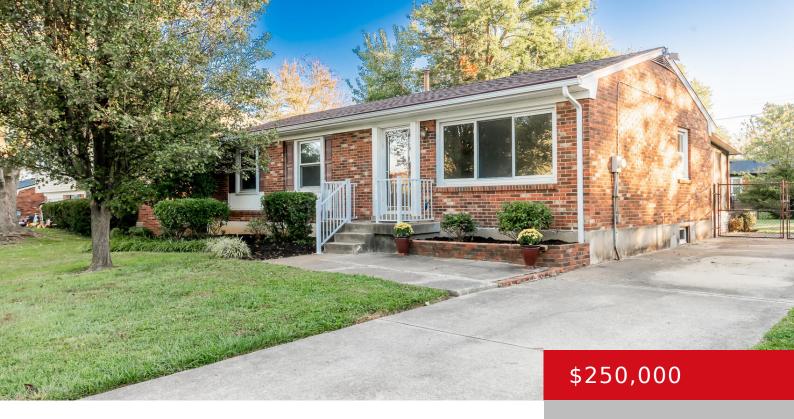

# 1909 MEADOWGATE LN, LOUISVILLE, KY 40223

http://zhomesre.com

Hurry and check out this Beauty. This wonderful well-kept brick ranch is perfect for young family, older couple, single person. This home is move in ready for anyone. Updated kitchen and baths. New paint. New flooring. New doors. Beautiful sunporch across the back that looks out to large fenced yard. Even has a laundry shoot [...]

#### **Basics**

Type: Single Family Residence

Bedrooms: 3 beds **Area: 1575** sq ft

Year built: 1969

**Subdivision Name: MEADOWGATE** 

Status: Pending

Bathrooms: 2 baths Lot size: 6534 sq ft

County Or Parish: Jefferson