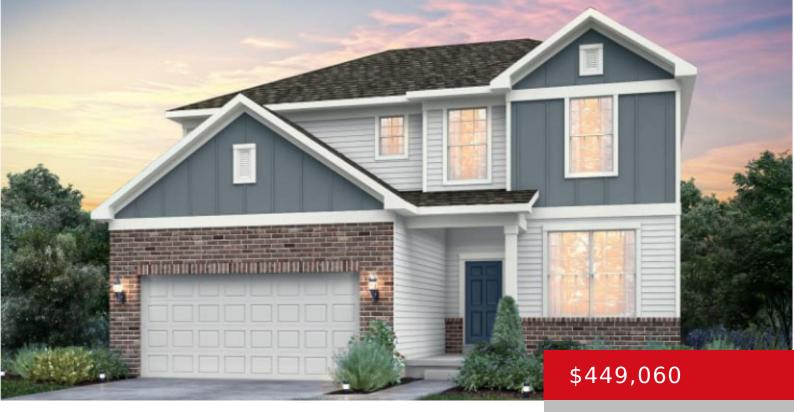

#### 19115 CATALPA FLDS PL, LOUISVILLE, KY 40023

http://zhomesre.com

- 3 beds
- 3 baths
- Single Family Residence
- Pending
- 2492 sq ft

### Basics

Type: Single Family Residence Bedrooms: 3 beds Area: 2492 sq ft Year built: 2024 County Or Parish: Jefferson Bathrooms Full: 2 Status: Pending Bathrooms: 3 baths Lot size: 6823 sq ft Lot Features: Wooded Subdivision Name: CATALPA FARMS

## **Building Details**

Foundation Details: Poured Concrete Electric: Residential Roof: Shingle Garage Spaces: 2 Stories: 2 Fencing: None Construction Materials: Brick, Fiber Cement Basement: Walkout Unfinished

# **Amenities & Features**

Cooling: Central Air Utilities: Public Sewer, Public Water Parking Features: Attached, Entry Front, Driveway Exterior Features: Patio, Porch Association Amenities: Playground Heating: Natural Gas