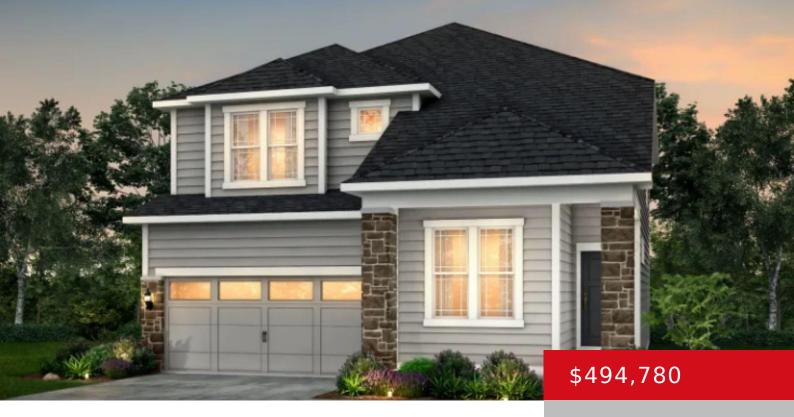

# 19137 CATALPA FIELDS PL, LOUISVILLE, KY 40023

http://zhomesre.com

- 4 heds
- 3 baths
- Single Family Residence
- Pending
- 2782 sq ft

### **Basics**

**Type:** Single Family Residence **Status:** Pending

Bedrooms: 4 beds

Area: 2782 sq ft

Lot size: 6009 sq ft

Year built: 2024 County Or Parish: Jefferson

**Subdivision Name:** CATALPA FARMS **Bathrooms Full:** 2