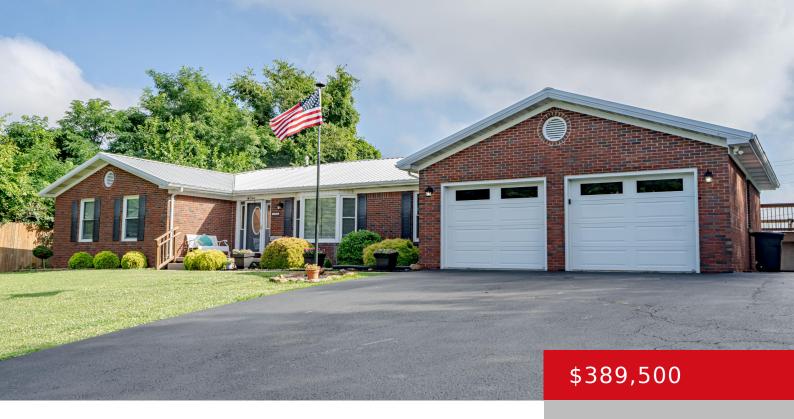

# 1914 SUNBEAM RD, LEITCHFIELD, KY 42754

http://zhomesre.com

This home has so much to offer! Over 2.5 acres, a pool that is plumbed to be heated, attached garage, a workout room. 4 bedrooms 2.5 baths. Gorgeous view. You do not want to miss this one.

- 4 beds
- 3 baths
- Single Family Residence
- Active
- 2598 sq ft

#### **Basics**

**Type:** Single Family Residence

**Bedrooms: 4** beds **Bathrooms: 3** baths

Area: 2598 sq ft

Year built: 1987

Lot size: 111949.2 sq ft

County Or Parish: Grayson

Status: Active

# **Building Details**

**Stories:** 1 **Electric:** Residential

**Roof:** Shingle **Construction Materials:** Brick

Garage Spaces: 2 Basement: None