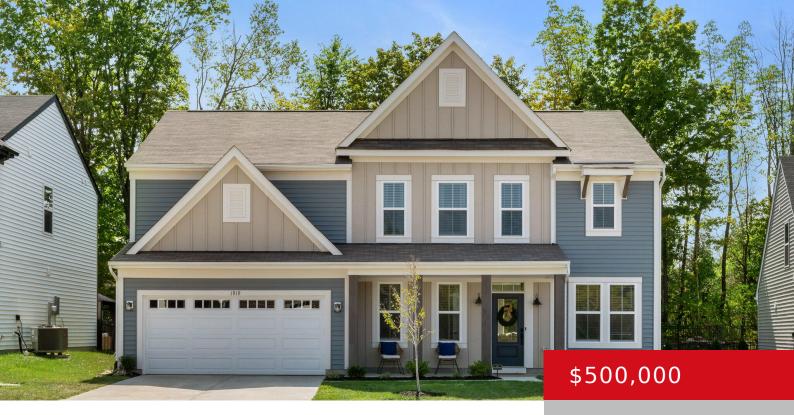

### 1919 POLOVIEW PL, LOUISVILLE, KY 40245

http://zhomesre.com

This nearly new, 2-year-old Wyatt model by Fisher Homes offers incredible flexibility and modern living in the desirable Bridle Run community. The open-concept main floor features an expansive kitchen, family room, and morning room perfect for entertaining, with the stairs positioned at the back for a seamless flow. Two versatile flex spaces on the main [...]

### **Basics**

**Type:** Single Family Residence **Status:** Active

Bedrooms: 4 beds

Area: 2782 sq ft

Lot size: 7806 sq ft

Year built: 2022 County Or Parish: Jefferson

**Subdivision Name:** BRIDLE RUN **Bathrooms Full:** 2