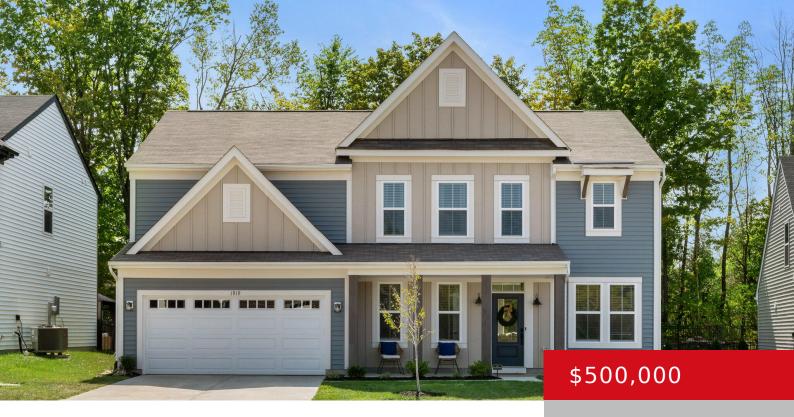

#### **1919 POLOVIEW PL, LOUISVILLE, KY 40245** http://zhomesre.com

This nearly new, 2-year-old Wyatt model by Fisher Homes offers incredible flexibility and modern living in the desirable Bridle Run community. Surrounded by 3 golf courses and convenient to both Long Run & Turkey Run Parks. The open-concept main floor features an expansive kitchen, family room, and morning room perfect for entertaining, with the stairs [...]

- 4 beds
- 3 baths
- Single Family Residence
- Active
- 2782 sq ft

#### Basics

Type: Single Family Residence Bedrooms: 4 beds Area: 2782 sq ft Year built: 2022 Subdivision Name: BRIDLE RUN Status: Active Bathrooms: 3 baths Lot size: 7806 sq ft County Or Parish: Jefferson Bathrooms Full: 2

# **Building Details**

Foundation Details: Poured ConcreteStories: 2Electric: ResidentialFencing: NoneRoof: ShingleConstruction Materials: Vinyl Siding, Fiber CementGarage Spaces: 2Basement: None

# **Amenities & Features**

**Cooling:** Central Air **Utilities:** Electricity Connected, Fuel:Natural, Public Sewer, Public Water

Heating: Natural Gas

Exterior Features: Patio Parking Features: Attached, Entry Front