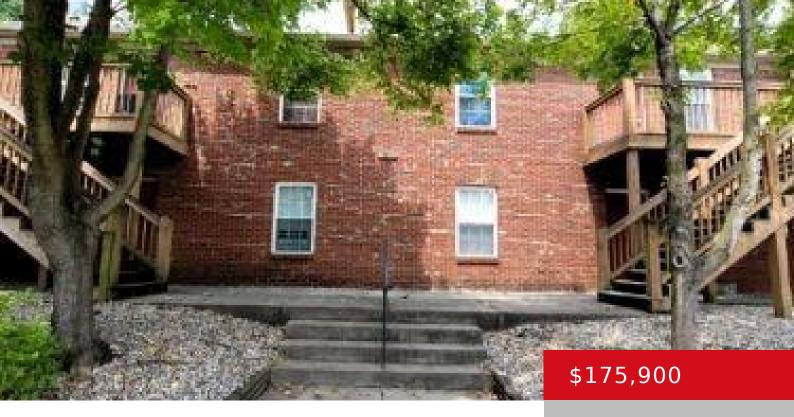

### 1920 MUNCIE AVE, 3, LOUISVILLE, KY 40206

http://zhomesre.com

Attention investors!! Great rental investment. Lease runs through 7/31/2025. The property is a wonderful 2 bedroom, 2 full bath condo in Cottonwood condos. This unit is beautifully updated with a floor plan that utilizes the space for comfortable living. Large open kitchen (w/breakfast bar), two nicely sized bedrooms, a primary full bath, a full hall bath, [...]

#### **Basics**

**Type:** Condominium **Status:** Active

Bedrooms: 2 beds Bathrooms: 2 baths

Area: 830 sq ft Lot size: 0 sq ft

Year built: 2000 County Or Parish: Jefferson

**Subdivision Name:** COTTONWOOD CONDOS **Bathrooms Full:** 2

## **Building Details**

Stories: 2, 2 Electric: Residential

**Fencing:** Privacy **Roof:** Shingle

Construction Materials: Brk/Ven Basement: None