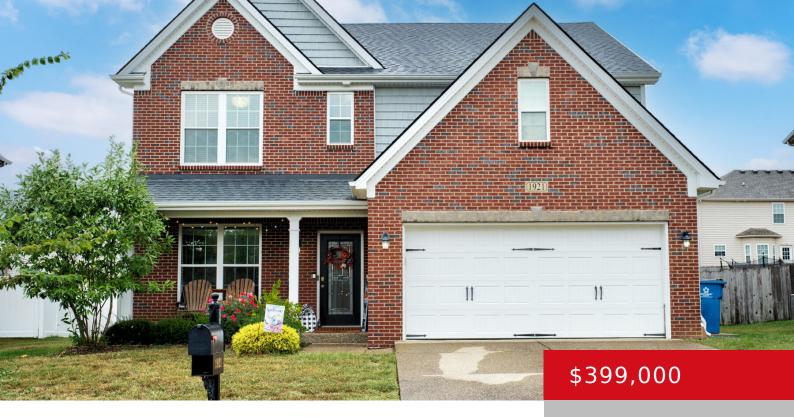

# 1921 CARABINER WAY, LOUISVILLE, KY 40245

http://zhomesre.com

Welcome to 1921 Carabiner Way, a stunning home located in Eastwood/Middletown. This beautiful property features 3 spacious bedrooms and 2.5 bathrooms, perfect for comfortable family living. The main level boasts an open concept design, creating a seamless flow between the living areas. The living room is a highlight, featuring a fireplace with stone extending up [...]

#### **Basics**

**Type:** Single Family Residence

Bedrooms: 3 beds

Area: 2438 sq ft

Bathrooms: 3 baths

Lot size: 8010 sq ft

Year built: 2016 County Or Parish: Jefferson

**Status:** Active