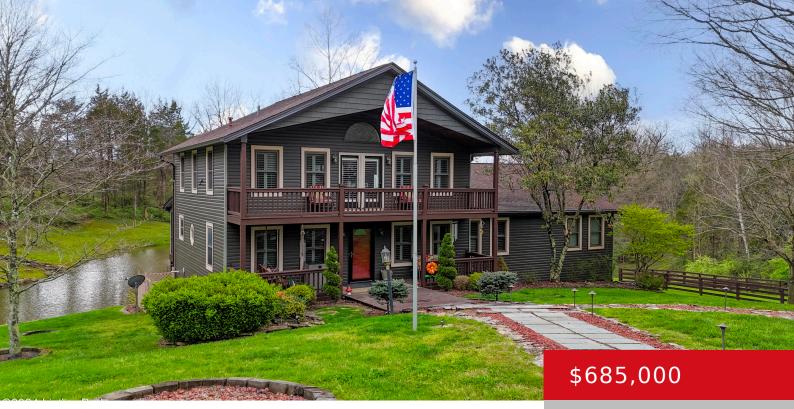

#### **1922 JOHNSON RD, LOUISVILLE, KY 40245** http://zhomesre.com

Spectacular views of the water feature in the pond directly behind the house. Pond has a dock and is swimmable. Beautifully maintained home on 5.4 acres. Large 4 car detached garage and a Tuff Shed with 220 electric. Wide open great room, kitchen and dining area. Large covered and screened porch across the back. Covered [...]

- 3 beds
- 3 baths
- Single Family Residence
- Active
- 3664 sq ft

#### Basics

Type: Single Family Residence Bedrooms: 3 beds Area: 3664 sq ft Year built: 1990 Subdivision Name: NONE Status: Active Bathrooms: 3 baths Lot size: 235224 sq ft County Or Parish: Jefferson Bathrooms Full: 3