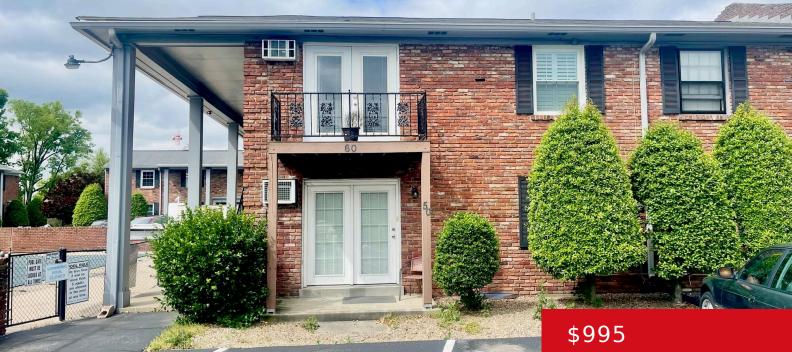

#### **1924 GOLDSMITH LN, LOUISVILLE, KY 40218** http://zhomesre.com

Listed this 1-bedroom 1-bathroom corner first floor unit comes with new LVP flooring and paint throughout, french doors leading to personal patio, shared on site laundry, extra personal storage in basement, access to community pool, dishwasher with oven and fridge included. Owner pays water and trash tenant pay personal electric. Professionally managed by Property Management [...]

## **Building Details**

Stories: 2, 2 Construction Materials: Brick