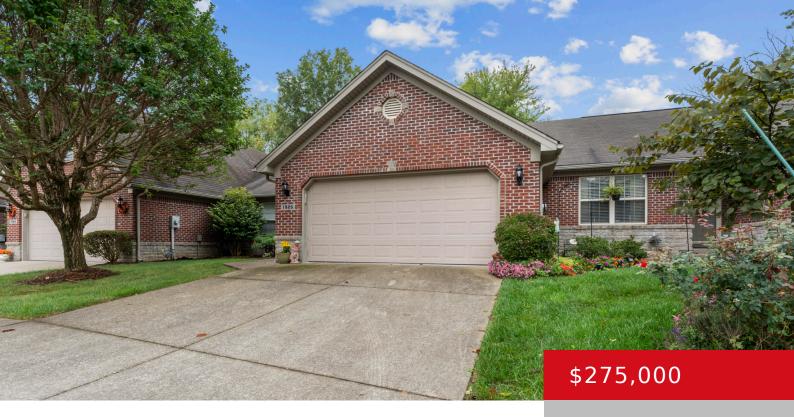

# 1926 MAJESTIC MEADOWS DR, CLARKSVILLE, IN 47129

http://zhomesre.com

This beautiful, conveniently located condo offers everything you need just moments away. You'll enjoy quick access to shops, restaurants and you're less than 20 minutes from Louisville. Designed for ease of living, this home features first floor living throughout for optimal accessibility. A standout feature is the enclosed sunroom, an exclusive upgrade that sets this [...]

- 2 heds
- 0 haths
- Condominium
- Active
- 1630 sq ft

#### **Basics**

**Type:** Condominium **Status:** Active

Bedrooms: 2 beds Bathrooms: 0 baths
Area: 1630 sq ft Lot size: 7405 sq ft

**County Or Parish:** Clark **Subdivision Name:** NONE

Lot Features: Level

# **Building Details**

**Foundation Details:** Slab **Stories:** 1, 1

**Electric:** Residential **Fencing:** Brick

**Roof:** Shingle **Construction Materials:** Brick

**Garage Spaces:** 2 **Basement:** None