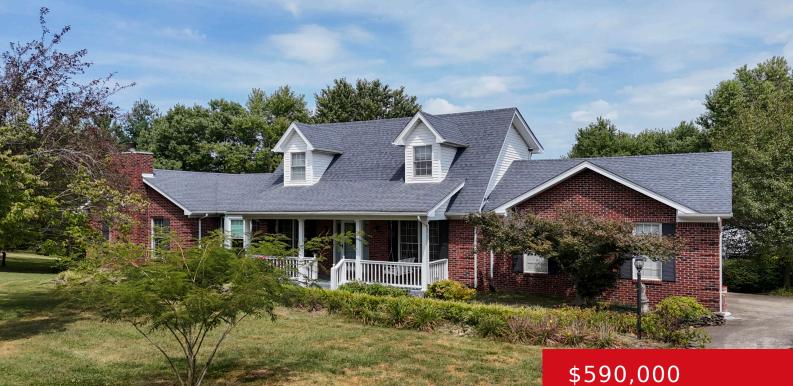

#### **1926 ZONETON RD, SHEPHERDSVILLE, KY** 40165

http://zhomesre.com

Motivated Seller! This charming Cape Cod home, nestled on approximately 2 acres in Northern Bullitt County, offers a perfect blend of comfort and practicality, with plenty of space both inside and out. 1926 Zoneton Road includes a huge 24×36 pole barn, complete with a concrete floor and 220-amp wiring ideal for various projects, storage, or [...]

#### Basics

Type: Single Family Residence Bedrooms: 4 beds Area: 3461 sq ft Year built: 1997 Subdivision Name: CARRINGTON PLACE Status: Active Bathrooms: 4 baths Lot size: 87120 sq ft County Or Parish: Bullitt Bathrooms Full: 3

# **Building Details**

| Foundation Details: Poured Concrete | Stories: 1                                    |
|-------------------------------------|-----------------------------------------------|
| Electric: Residential               | Fencing: None                                 |
| Roof: Shingle                       | Construction Materials: Brk/Ven, Vinyl Siding |
| Garage Spaces: 3                    | Basement: Walkout Part Fin                    |

# **Amenities & Features**

| Cooling: Central Air                                 | Fireplaces Total: 1                                                           |
|------------------------------------------------------|-------------------------------------------------------------------------------|
| <b>Exterior Features:</b> Out Buildings, Porch, Deck | <b>Utilities:</b> Electricity Connected, Propane, Septic System, Public Water |
| Parking Features: Entry Rear, Entry Side             | Heating: Forced Air, Propane                                                  |