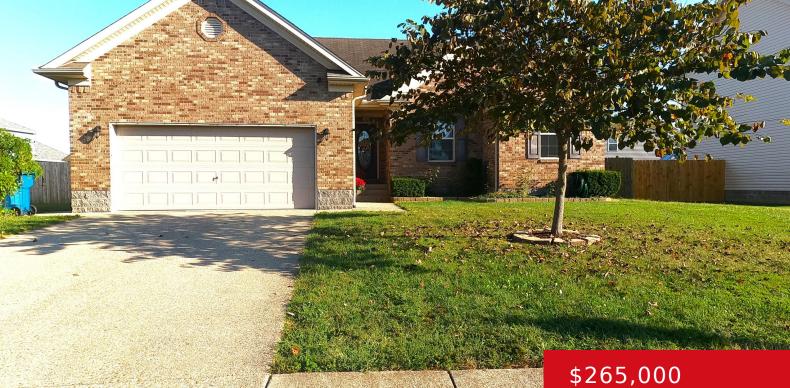

### **193 MALLARD POINTE BLVD, SHEPHERDSVILLE, KY 40165**

http://zhomesre.com

Welcome to 193 Mallard Pointe Blvd located in Mallard Lake Subdivision in Shepherdsville Ky. This Beautiful One Owner home has Lots of Charm and shows pride in homeownership. Open plan with Vaulted ceiling in Family room that overlooks the to Kitchen and Dining Area. Beautiful Cabinetry, Breakfast bar seating, Pantry and comes with a full [...]

## Basics

Type: Single Family Residence Bedrooms: 3 beds Area: 1406 sq ft Year built: 2009 County Or Parish: Bullitt Bathrooms Full: 2 Status: Active Bathrooms: 2 baths Lot size: 7840 sq ft Lot Features: Cleared, Level Subdivision Name: MALLARD LAKE

# **Building Details**

Stories: 1 Fencing: Full, Wood Construction Materials: Brick, Vinyl Siding Basement: None Electric: Residential Roof: Shingle Garage Spaces: 2