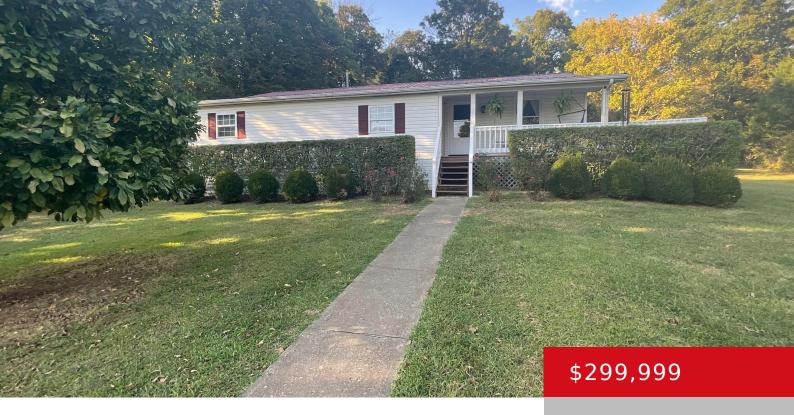

#### **1930 MILAN RD, PAYNEVILLE, KY 40157** http://zhomesre.com

Welcome to this immaculately maintained, charming countryside retreat in Payneville, KY. Just 10 mins from Brandenburg, nestled amongst mature trees, this peaceful oasis offers a perfect escape from the hustle and bustle of city life. As you approach the inviting front porch, you'll immediately feel at home in this cozy 4 bedroom, 2 bathroom house. [...]

- 4 beds
- 2 baths
- Single Family Residence
- Pending
- 1600 sq ft

#### Basics

Type: Single Family Residence Bedrooms: 4 beds Area: 1600 sq ft Year built: 1992 Subdivision Name: NONE Status: Pending Bathrooms: 2 baths Lot size: 43560 sq ft County Or Parish: Meade Bathrooms Full: 2