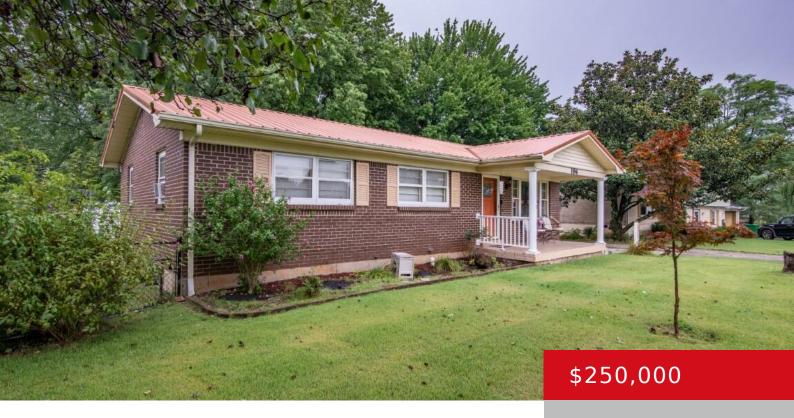

## 194 EXECUTIVE CIR, RADCLIFF, KY 40160

http://zhomesre.com

This charming ranch-style home offers 3 bedrooms, 1.5 baths, and beautiful original hardwood floors, all nestled in a serene culde-sac. Additionally, there is a potential fourth bedroom in the finished basement. The main bathroom has been elegantly upgraded with a Bathfitter shower and a new light fixture/exhaust fan combination. Around 3 years ago, both the [...]

## **Basics**

**Type:** Single Family Residence

**Bedrooms: 3** beds **Area: 1720** sq ft

Year built: 1971

County Or Parish: Hardin

Bathrooms Full: 1

Status: Pending

Bathrooms: 2 baths

# **Building Details**

Foundation Details: Concrete Blk

**Electric:** Residential

Roof: Metal

Garage Spaces: 2

Stories: 1

Fencing: Chain Link

**Construction Materials:** Brick