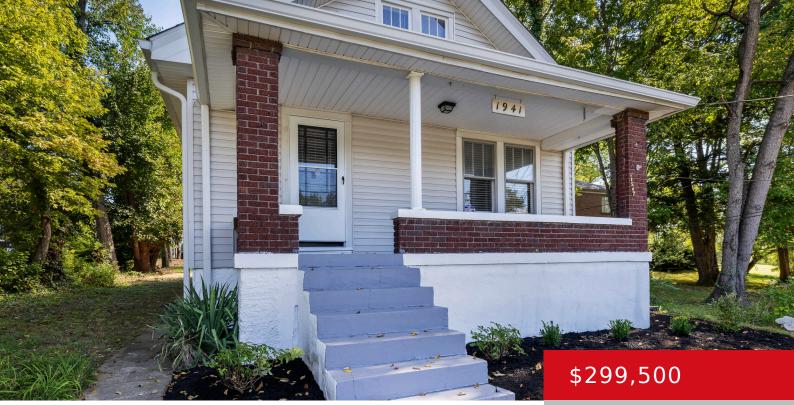

#### **1941 NEWBURG RD, LOUISVILLE, KY 40205** http://zhomesre.com

Nice 3 bedroom 1 bath property with many updates over the past two years including a new roof and gutters, HVAC, sump pump, plumbing fixtures, new ducts work to accommodate central air, new electrical panel, plus and switches. The bathroom was also remodeled with new sink, toilet, flooring and bath tub. Appliances were purchased new [...]

#### Basics

Type: Single Family Residence Bedrooms: 3 beds Area: 1350 sq ft Year built: 1925 Subdivision Name: NONE Status: Pending Bathrooms: 1 bath Lot size: 10014 sq ft County Or Parish: Jefferson Bathrooms Full: 1

# **Building Details**

Foundation Details: Poured Concrete Electric: Residential Roof: Shingle Garage Spaces: 2 Stories: 1
Fencing: Partial, Chain Link
Construction Materials: Brick, Vinyl Siding
Basement: Outside Entry, Unfinished