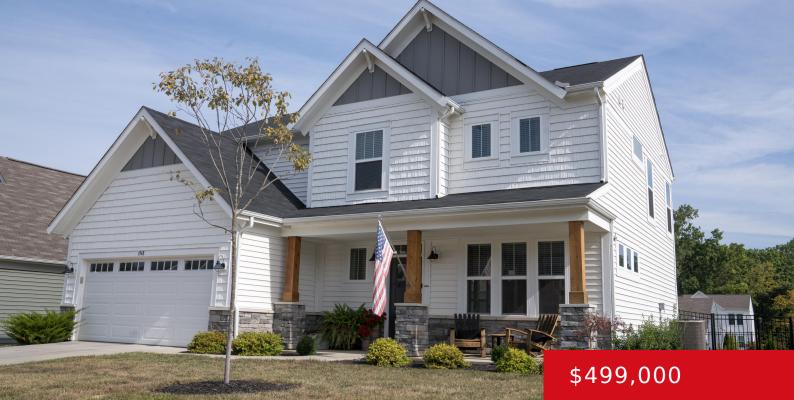

#### **1948 POLOVIEW PL, LOUISVILLE, KY 40245** http://zhomesre.com

Don't miss your chance to see this stunning 4 bedroom, 2.5 bath home nestled in the Bridle Run neighborhood! This home boasts a 2 car attached garage with built in shelving and a spacious open floor plan that is perfect for entertaining. When you enter the home you will notice the convenient home office right [...]

- 3 baths
- Single Family Residence
- Active Under Contract
- 2516 sq ft

#### Basics

Type: Single Family Residence Bedrooms: 4 beds Area: 2516 sq ft Year built: 2022 County Or Parish: Jefferson Bathrooms Full: 2 Status: Active Under Contract
Bathrooms: 3 baths
Lot size: 9147.6 sq ft
Lot Features: Corner
Subdivision Name: BRIDLE RUN