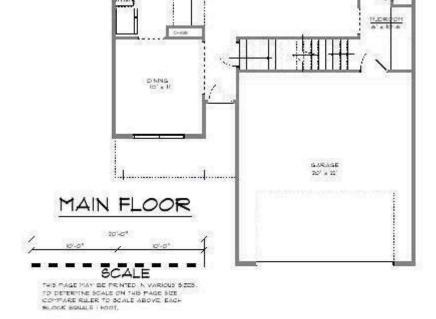

#### **Basics**

**Type:** Single Family Residence **Status:** Active

Bedrooms: 3 beds

Area: 1491 sq ft

Lot size: 8314 sq ft

Year built: 2024 County Or Parish: Jefferson

**Subdivision Name:** NONE **Bathrooms Full:** 2

#### **Rooms**

**Rooms Total:** 11

## **Building Details**

**Stories:** 2 **Electric:** Residential

**Roof:** Shingle **Construction Materials:** Fiber Cement

**Garage Spaces:** 2 **Basement:** Unfinished