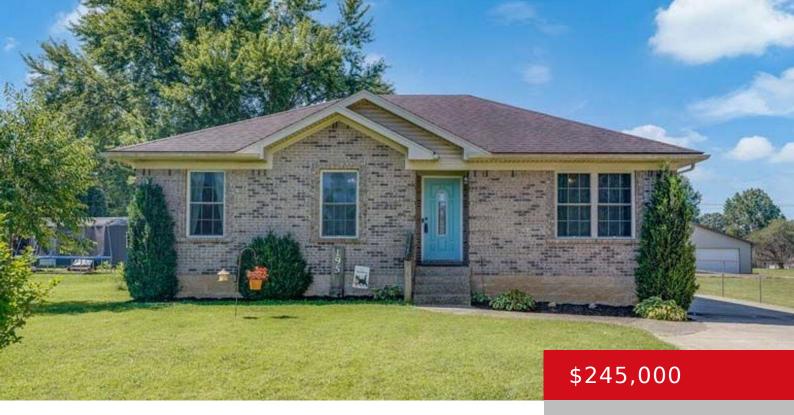

## 195 DANIEL DR, SHEPHERDSVILLE, KY 40165

http://zhomesre.com

Discover the charm and comfort of 195 Daniel Drive, now available for the first time since its construction. Nestled in the serene neighborhood of Green Acres, this 3-bedroom, 2-full-bath gem perfectly blends space and convenience, making it an ideal place to call home. Set on a generous quarter-acre lot, this home offers plenty of outdoor [...]

#### **Basics**

Type: Single Family Residence

**Bedrooms: 3** beds **Area: 1184** sq ft

Year built: 2014

County Or Parish: Bullitt

**Bathrooms Full: 2** 

**Status:** Pending

Bathrooms: 2 baths

**Lot size: 10425** sq ft

Lot Features: Cleared

**Subdivision Name: GREEN ACRES** 

# **Building Details**

**Foundation Details:** Crawl Space **Stories:** 1

**Electric:** Residential **Fencing:** None

Roof: Shingle Construction Materials: Brick, Vinyl Siding

Basement: None