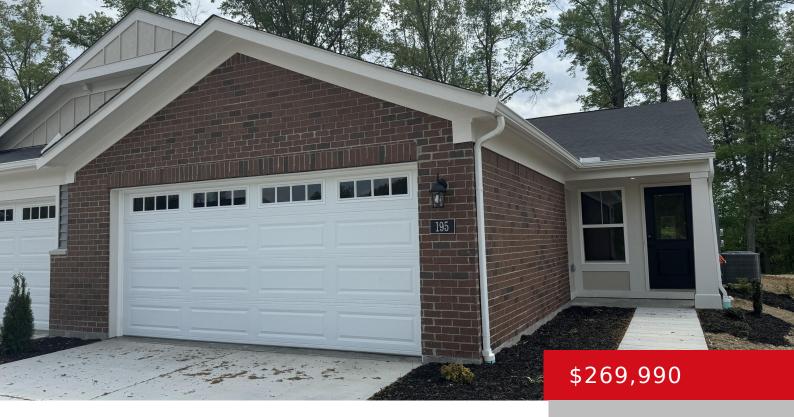

# 195 HARVEST MOON CT, 211B, SHEPHERDSVILLE, KY 40165

http://zhomesre.com

Trendy new Wembley Coastal Cottage plan by Fischer Homes in beautiful Sanctuary at Mallard Lake featuring an island kitchen with stainless steel appliances, upgraded cabinetry with 42 inch uppers and soft close hinges, laminate counters, pantry and morning room all open to the large walk-out family room. Homeowners retreat with an en suite that includes [...]

#### **Basics**

**Category:** Residential **Type:** Single Family Residence

Status: Pending Bedrooms: 2 beds
Bathrooms: 2 baths Area: 1247 sq ft
Lot size: 4750 sq ft Year built: 2023

County Or Parish: Bullitt Subdivision Name: SANCTUARY AT MALLARD LAKE