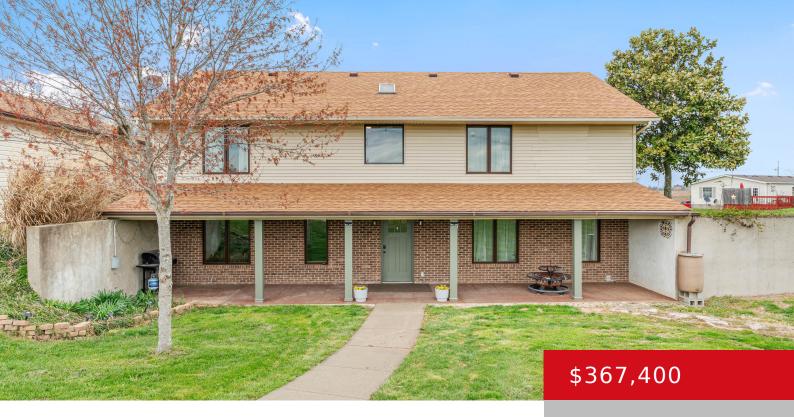

#### 1950 TANNER RD, HODGENVILLE, KY 42748

http://zhomesre.com

Nestled in Larue County, this exquisite 5-bedroom, 3-bathroom residence effortlessly combines a rustic allure with contemporary luxuries. The state-of-the-art kitchen is a culinary haven, featuring sleek stainless-steel appliances, charming butcher block countertops, a farmhouse sink, and cabinets that close softly. Throughout most of the home, luxurious vinyl planking adds a touch of sophistication. Sunlight streams [...]

- 5 heds
- 3 haths
- Single Family Residence
- Pending
- 2505 sq ft

### **Basics**

Type: Single Family Residence

Bedrooms: 5 beds

**Area: 2505** sq ft **Year built:** 1994

County Or Parish: Larue

Bathrooms Full: 3

**Status:** Pending

Bathrooms: 3 baths