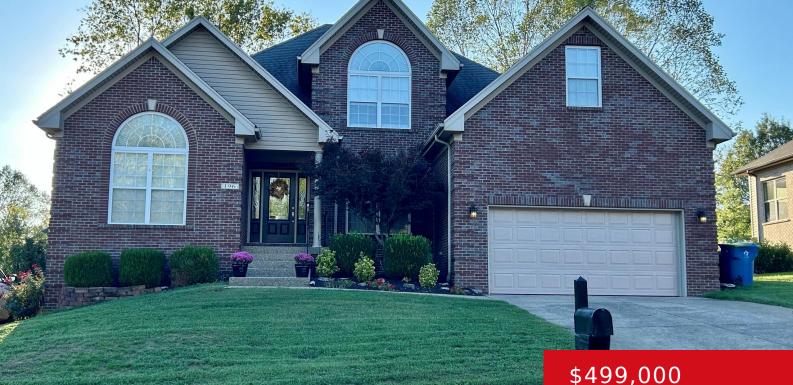

#### **196 BLOSSOM CIR, SHELBYVILLE, KY 40065** http://zhomesre.com

Welcome to this beautifully crafted, all-brick story-and-a-half home, boasting 3,962 total square feet of well-designed living space! This 5-bedroom, 3.5-bathroom residence offers an abundance of flexibility and functionality. The first floor features a spacious primary bedroom with a private ensuite, perfect for those seeking main-level living. The 1,554 square foot fully finished basement has been [...]

#### \$499,000

#### Basics

Type: Single Family Residence Bedrooms: 5 beds Area: 3962 sq ft Year built: 2006 Subdivision Name: MAGNOLIA PLACE Status: Active Bathrooms: 4 baths Lot size: 13730 sq ft County Or Parish: Shelby Bathrooms Full: 3