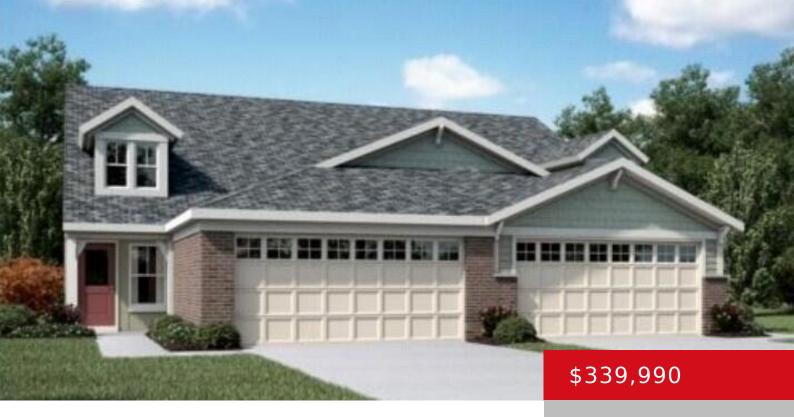

# 196 HARVEST MOON CT, 219A, SHEPHERDSVILLE, KY 40165

http://zhomesre.com

New Construction by Fischer Homes in the beautiful Sanctuary at Mallard Lake community with the Wembley plan. This plan offers an island kitchen with pantry, joplin square cabinetry, laminate countertops, and stainless steel appliances. Spacious family room expands to the open dining area. Private study with double doors. Primary Suite with private bath and walk-in [...]

#### **Basics**

**Type:** Single Family Residence **Status:** Active

Bedrooms: 3 beds

Area: 2187 sq ft

Lot size: 4750 sq ft

Year built: 2024 County Or Parish: Bullitt

**Subdivision Name:** SANCTUARY AT MALLARD LAKE **Bathrooms Full:** 2

# **Building Details**

**Foundation Details:** Slab **Stories:** 2

**Electric:** Residential **Fencing:** None

Roof: Shingle Construction Materials: Brick, Vinyl Siding

**Garage Spaces:** 2 **Basement:** None