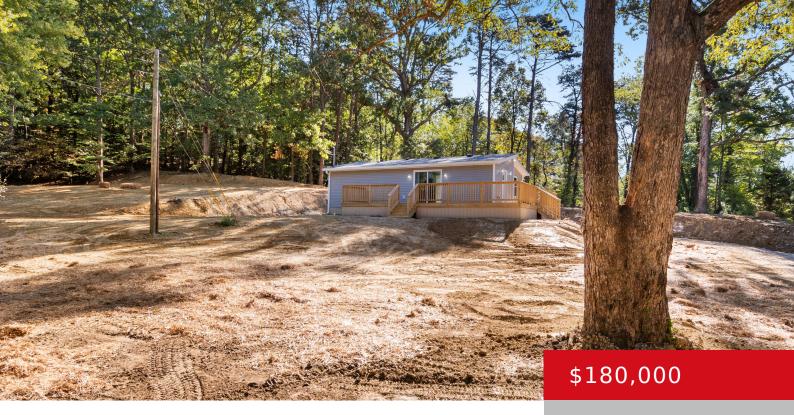

#### **196 MILLERS RIDGE, LEBANON JUNCTION, KY 40150**

http://zhomesre.com

Don't let this renovated 2 bed one bath home on 1.02 acres pass you by. From the large front deck you will walk in and find a open concept living room and kitchen with new flooring with a abundance of new cabinets, from there you will find two nicely sized bedrooms both with new carpet [...]

- 2 beds
- 1 bath
- Single Family Residence
- Active
- 934 sq ft

### Basics

Type: Single Family Residence Bedrooms: 2 beds Area: 934 sq ft County Or Parish: Bullitt Bathrooms Full: 1

Status: Active Bathrooms: 1 bath Lot size: 44431.2 sq ft Subdivision Name: NONE