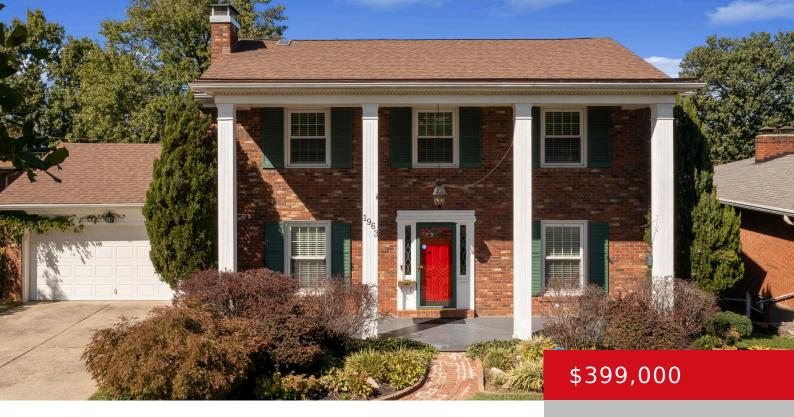

# 1963 MEADOWCREEK DR, LOUISVILLE, KY 40218

http://zhomesre.com

This stately, spacious Colonial with a possible 5th (non-conforming) Bedroom has been lovingly cared for by its current owners for the past 29 years and exudes charm. An expansive front porch with tall columns welcomes you as you approach the front door, and upon entry you will find a highly functional, traditional floor plan. The [...]

#### **Basics**

Type: Single Family Residence

Bedrooms: 4 beds Bathrooms: 3 baths

**Area: 2960** sq ft **Lot size: 12196.8** sq ft

Year built: 1964 County Or Parish: Jefferson

**Status:** Active

**Subdivision Name: MEADOW CREEK Bathrooms Full: 2** 

## **Building Details**

**Foundation Details:** Poured Concrete Stories: 2

Electric: Residential Roof: Shingle

**Construction Materials:** Brick **Garage Spaces:** 2

**Basement:** Partially finished

### **Amenities & Features**

**Cooling:** Central Air **Fireplaces Total:** 1

**Exterior Features:** Patio, Deck **Utilities:** Electricity Connected, Fuel:Natural, Public

Sewer, Public Water

Parking Features: Attached, Entry Front Heating: Natural Gas