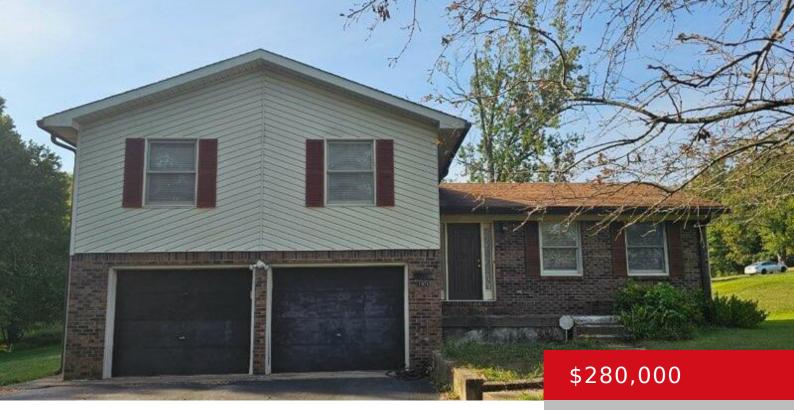

#### **1974 BELMONT RD, LEBANON JUNCTION, KY** 40150

http://zhomesre.com

Perfect investment opportunity with 6.4 acres of land. Come look at our four-bedroom, two and a half bath, two car garage home/farm. This property offers plenty of space and potential but needs a bit of TLC to truly shine. Ideal for those looking to customize their dream home in a peaceful, expansive setting.

#### Basics

Type: Single Family Residence Bedrooms: 4 beds Area: 2013 sq ft Year built: 1985 Subdivision Name: NONE

Status: Active Bathrooms: 3 baths Lot size: 435600 sq ft County Or Parish: Bullitt Bathrooms Full: 2

## **Building Details**

Foundation Details: Poured Concrete Electric: Residential Roof: Shingle Garage Spaces: 2 Stories: 2 Fencing: Wood Construction Materials: Brick, Vinyl Siding Basement: Unfinished