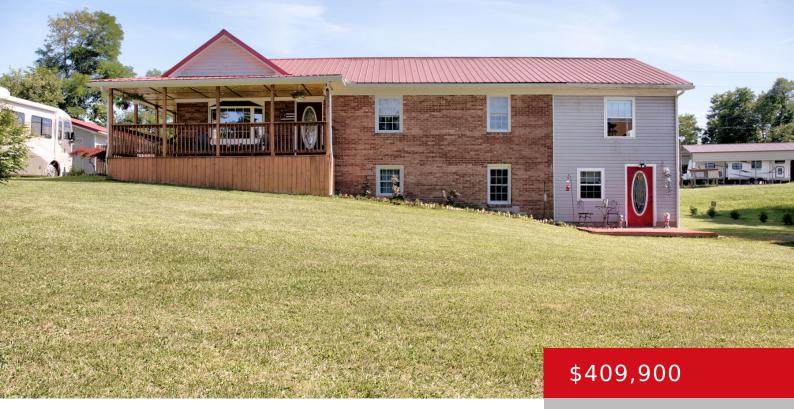

### 1985 FAIRVIEW RIDGE RD, MILTON, KY 40045

http://zhomesre.com

Escape to the serene countryside with this charming 3-bedroom, 2-and-1/2-bathroom home situated on over 9 acres of picturesque land with an expansive front porch. Featuring a 2-car detached garage and a versatile 4th room perfect for a home office, this property offers both comfort and functionality. Step inside to discover the timeless beauty of solid [...]

#### **Basics**

**Type:** Single Family Residence

Bedrooms: 3 beds Bathrooms: 3 baths

**Area: 2621** sq ft **Lot size: 411642** sq ft

Year built: 1980 Lot Features: Cleared, Wooded

**Status:** Active

County Or Parish: Carroll Subdivision Name: NONE

## **Building Details**

**Foundation Details:** Poured Concrete **Stories:** 1

**Electric:** Residential **Fencing:** Privacy, Wood

Roof: Metal Construction Materials: Brick, Vinyl Siding

**Garage Spaces:** 2 **Basement:** Walkout Finished

### **Amenities & Features**

**Cooling:** Central Air **Exterior Features:** Patio, Out Buildings,

Porch, Deck

Utilities: Electricity Connected, Septic System, Public Parking Features: Detached

Water

Heating: Forced Air, Heat Pump