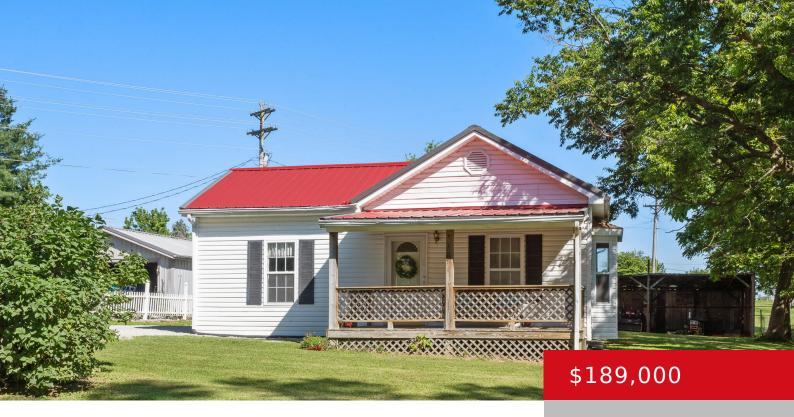

### 20 ST ESTES RD, SMITHFIELD, KY 40068

http://zhomesre.com

This charming 3 bedroom 1 bath home sitting on a beautiful tree shaded lot is move in ready! Featuring a detached 30 X 30 oversized 2 1/2 car garage and workshop- this home has much to offer. The spacious eat-in kitchen also opens into the living room filled with natural light from a beautiful bay [...]

### **Basics**

**Type:** Single Family Residence **Status:** Pending

Bedrooms: 3 beds

Area: 1100 sq ft

Bathrooms: 1 bath

Lot size: 8712 sq ft

Year built: 1940 Lot Features: Cleared

County Or Parish: Henry Subdivision Name: NONE

# **Building Details**

Stories: 1 Electric: Residential

Fencing: Partial, Chain Link Roof: Metal

**Construction Materials:** Vinyl Siding **Garage Spaces:** 2

Basement: None

### **Amenities & Features**

Cooling: Central Air Exterior Features: Porch

**Heating:** Electric