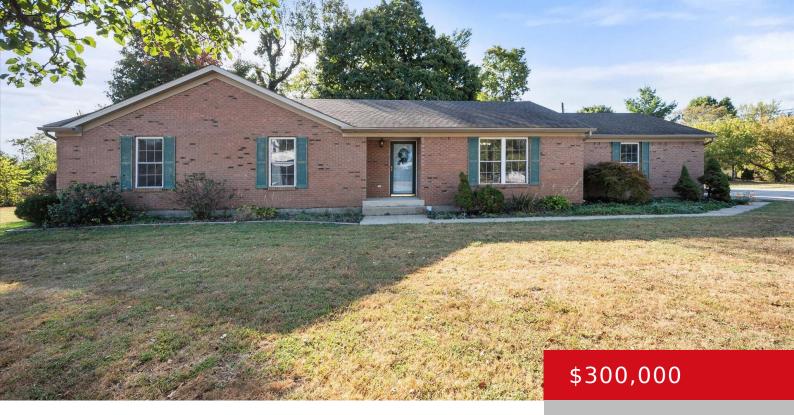

# 20 WOODS PIKE, PLEASUREVILLE, KY 40057

http://zhomesre.com

Welcome home to 20 Woods Pike! Located in the heart of historic Bethlehem, KY and nestled on a 1 acre lot, this home is sure to check all of your boxes. This spacious 1 owner home offers 3 bedrooms, 2 full bathrooms, large vaulted ceiling living room, large eat in kitchen with lots of cabinet [...]

- 3 hads
- 2 haths
- Single Family Residence
- Active
- 1568 sq ft

#### **Basics**

**Type:** Single Family Residence **Status:** Active

Bedrooms: 3 beds

Area: 1568 sq ft

Bathrooms: 2 baths

Lot size: 43560 sq ft

Year built: 1998 County Or Parish: Henry

**Subdivision Name: NONE Bathrooms Full: 2** 

## **Building Details**

Foundation Details: Crawl Space Stories: 1

Electric: Residential Roof: Shingle

**Construction Materials:** Brk/Ven **Garage Spaces:** 2

Basement: None

### **Amenities & Features**

Cooling: Central Air, Heat Pump Exterior Features: Deck

**Heating:** Forced Air, Heat Pump