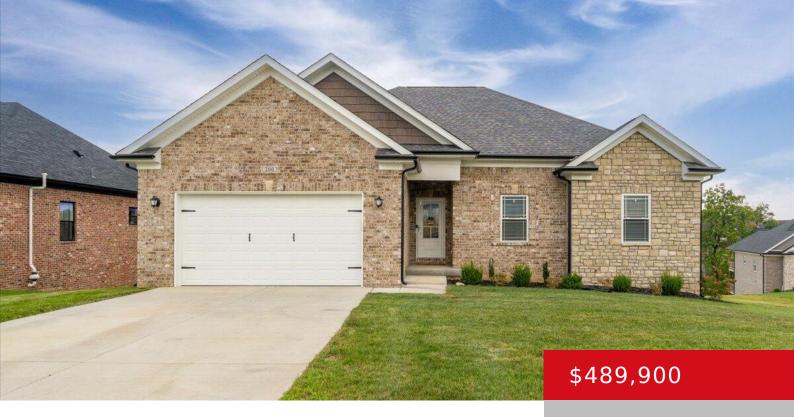

# 200 BISCHOFF WAY, SHEPHERDSVILLE, KY 40165

http://zhomesre.com

Why wait for new construction when you can move right into this one-year young home with upgrades galore!! This beautiful home features four spacious bedrooms and three full bathrooms. The kitchen is complete with soft close cabinetry, tiled backsplash, quartz counter tops, stainless steel appliances, a nice pantry and complete with large island with seating. [...]

- 4 heds
- 3 haths
- Single Family Residence
- Active
- 2925 sq ft

**Basics** 

**Type:** Single Family Residence

Bedrooms: 4 beds

**Area: 2925** sq ft

Year built: 2023

County Or Parish: Bullitt

**Bathrooms Full:** 3

## **Building Details**

**Foundation Details:** Poured Concrete **Stories:** 1

Electric: Residential Fencing: None

**Roof:** Shingle **Construction Materials:** Brick

**Garage Spaces:** 2 **Basement:** Walkout Part Fin