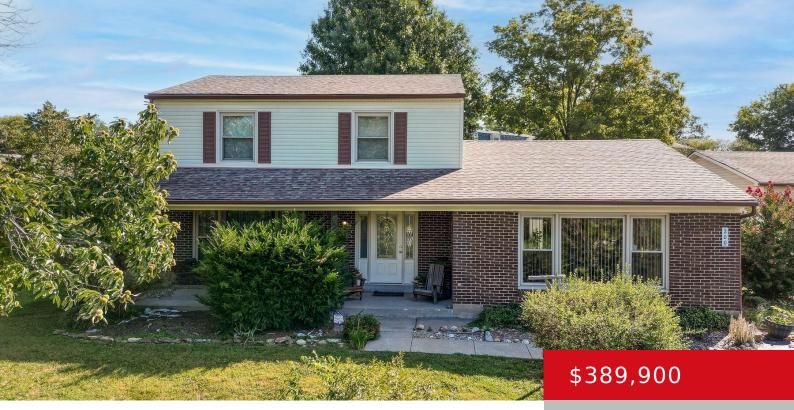

#### 200 CASTLEROCK DR, SHEPHERDSVILLE, KY 40165

http://zhomesre.com

Rare opportunity...for the first time in over 50 years, this lovingly cared for and well-maintained property is now available! Situated on 1.6 acres, this 3 bedroom, 2 full bath home offers serenity in country living without sacrificing the convenience and proximity to Shepherdsville and I-65. A small creek rambles under the scenic driveway while the [...]

#### Basics

Type: Single Family Residence Bedrooms: 3 beds Area: 2118 sq ft Year built: 1972 Subdivision Name: BLANKENSHIP ESTATES

Rooms

Rooms Total: 11

# School Information

Status: Active Bathrooms: 2 baths Lot size: 69696 sq ft County Or Parish: Bullitt Bathrooms Full: 2

> Stories: 2 Roof: Shingle Garage Spaces: 2

**Exterior Features:** Patio, Out Buildings, Porch, Creek