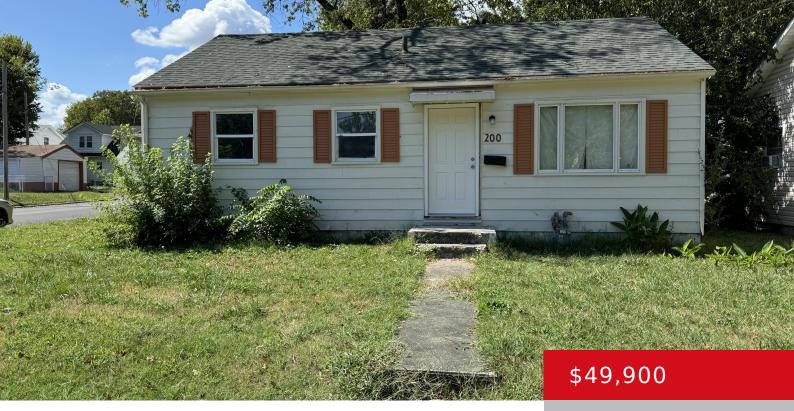

# 200 N 37TH ST, LOUISVILLE, KY 40212

http://zhomesre.com

Investor special! Great opportunity! Sold AS-IS. Located north of W. Muhammad Ali near E. Leland Taylor Park. Corner lot with garage. Windows, house exterior doors, and roof appear to be in good condition. No HVAC. Wiring has been stripped. Buyer to verify condition of property, all improvements, and utilities. Agent(s) and Seller(s) do not warranty [...]

- 3 beds
- 1 bath
- Single Family Residence
- Active Under Contract
- 875 sq ft

#### Basics

Type: Single Family Residence Bedrooms: 3 beds Area: 875 sq ft Year built: 1950 Subdivision Name: NONE Status: Active Under Contract
Bathrooms: 1 bath
Lot size: 5662.8 sq ft
County Or Parish: Jefferson
Bathrooms Full: 1

## **Building Details**

Foundation Details: Crawl Space Electric: Residential Roof: Shingle Garage Spaces: 1 Stories: 1 Fencing: None Construction Materials: Aluminum Siding Basement: None

### **Amenities & Features**

Exterior Features: Porch Utilities: Electricity Connected, Fuel:Natural, Public Sewer, Public Water

Parking Features: Detached