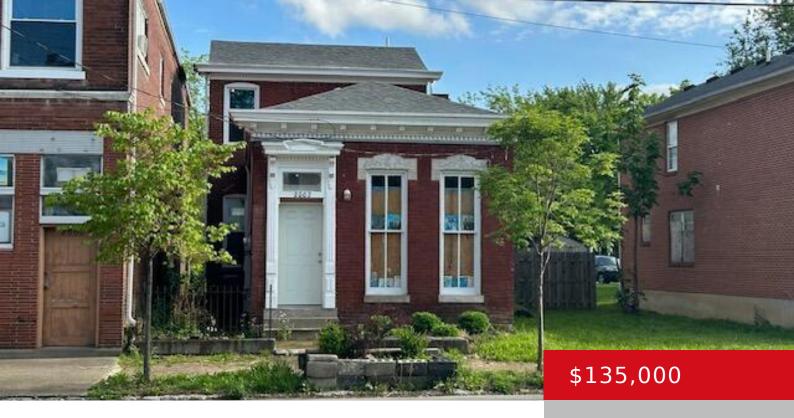

## 2002 W MARKET ST, LOUISVILLE, KY 40203

http://zhomesre.com

Check out this amazing renovated building on Market Street with so much character! Potential live/work or your new urban residence. Currently leased as an art space but could easily be converted to residential. Rough plumbing installed to add shower in the bathroom. Tall ceilings, hardwood floors and exposed brick walls. Off-street parking behind house. The [...]

## **Basics**

**Type:** Single Family Residence

**Bedrooms: 1** bed **Area: 1264** sq ft

Year built: 1900

**Subdivision Name: NONE** 

Status: Active

Bathrooms: 1 bath

**Lot size: 2613.6** sq ft