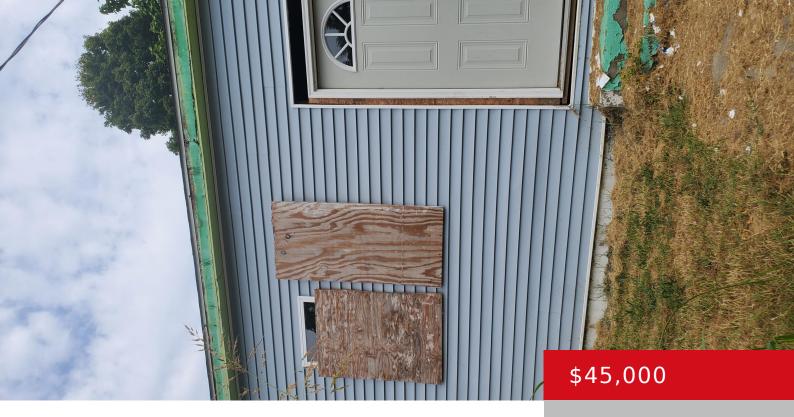

## 2003 WILSON AVE, LOUISVILLE, KY 40210

http://zhomesre.com

INVESTORS this is your chance to make this house what you want. Have your vision come to life. House has been started with framing and gutted. Make us an offer!

## **Basics**

**Type:** Single Family Residence **Status:** Active

**Bedrooms: 0** beds **Bathrooms: 0** baths

Area: 0 sq ft

Lot size: 3049.2 sq ft

Year built: 1910

Lot Features: Sidewalk

**County Or Parish:** Jefferson **Subdivision Name:** MERRIWETHER & DAVISON

## **Building Details**

**Foundation Details:** Crawl Space **Stories:** 1

Electric: Residential Fencing: None

Roof: Shingle Construction Materials: Vinyl Siding

Basement: None