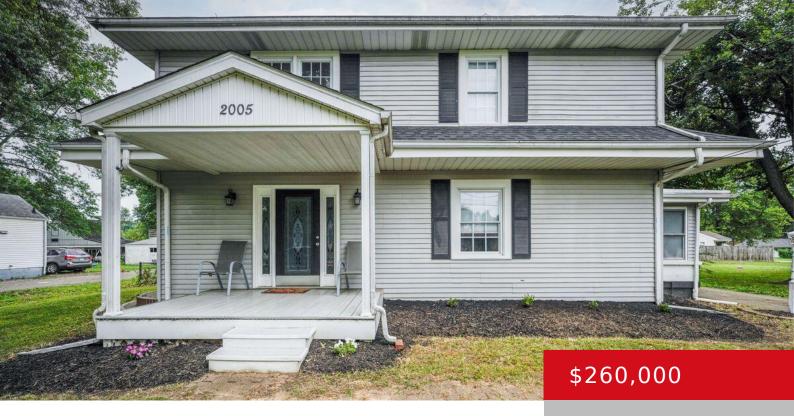

#### 2005 APPLETON LN, LOUISVILLE, KY 40216 http://zhomesre.com

Welcome to your dream home. This beautiful 4-bedroom, 2bathroom residence offers a perfect blend of comfort and convenience. The property features a detached 2-car garage. You'll find a delightful sunroom, ideal for enjoying your morning coffee or relaxing with a book. It has an unfinished basement which provides ample opportunity for customization to suit your

- 4 beds
- 2 baths
- Single Family Residence
- Active
- 1900 sq ft

[...]

### Basics

Type: Single Family Residence Bedrooms: 4 beds Area: 1900 sq ft Year built: 1949 County Or Parish: Jefferson Bathrooms Full: 2 Status: Active Bathrooms: 2 baths Lot size: 26262 sq ft Lot Features: Cleared Subdivision Name: NONE

## **Building Details**

Foundation Details: Poured Concrete Electric: Residential Roof: Shingle Garage Spaces: 2

Stories: 2 Fencing: Full, Chain Link Construction Materials: Vinyl Siding Basement: Unfinished

## **Amenities & Features**

Cooling: Central Air Exterior Features: Porch Parking Features: Detached, Driveway Fireplaces Total: 2 Utilities: Public Sewer, Public Water Heating: Natural Gas