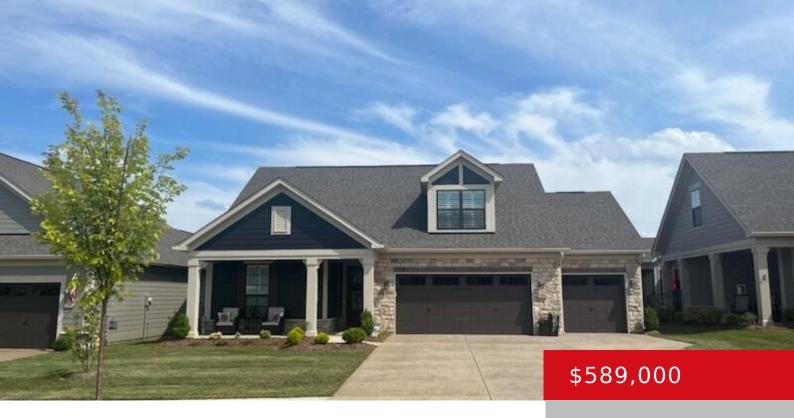

## 2006 DRESSAGE CIR, LOUISVILLE, KY 40245

http://zhomesre.com

Welcome to 2006 Dressage Circle, a stunning residence nestled in the Courtyards at Curry Farms. This 2-year-old, maintenance-free home offers the epitome of modern living with 3 bedrooms, 3 full bathrooms, and a spacious 3-car garage. Situated on a fee simple lot, you own both the home and the land it occupies, ensuring peace of [...]

### **Basics**

Type: Condominium, Single Family Residence Status: Active Under Contract

**Bedrooms: 3** beds **Bathrooms: 3** baths

Area: 2223 sq ft

Year built: 2022

Lot size: 7840.8 sq ft

Lot Features: Irregular