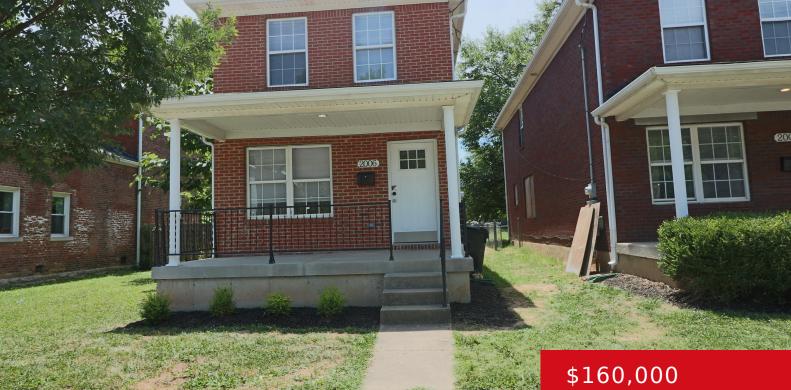

# 2006 W MARKET ST, LOUISVILLE, KY 40203

http://zhomesre.com

Make a Move to Louisville's Russell neighborhood, a pillar of culture and history. You'll fall in love with this Updated 2 story and all-brick Traditional home. Enjoy interacting with neighbors from the spacious front porch. Once inside you'll find the 1st level flanked by new LVP flooring for Durability and Comfort, from the Living room, [...]

#### Basics

Type: Single Family Residence Bedrooms: 3 beds Area: 1376 sq ft Year built: 2004 Subdivision Name: RUSSELL

Status: Active Bathrooms: 2 baths Lot size: 2613.6 sq ft County Or Parish: Jefferson Bathrooms Full: 2

## **Building Details**

Foundation Details: Crawl Space Electric: Residential Roof: Shingle Basement: None Stories: 2 Fencing: Partial, Chain Link Construction Materials: Brick

## **Amenities & Features**

Cooling: Central AirExterior Features: PorchUtilities: Electricity Connected, Fuel:Natural, Public Sewer, PublicParking Features: StreetWaterHeating: Natural Gas