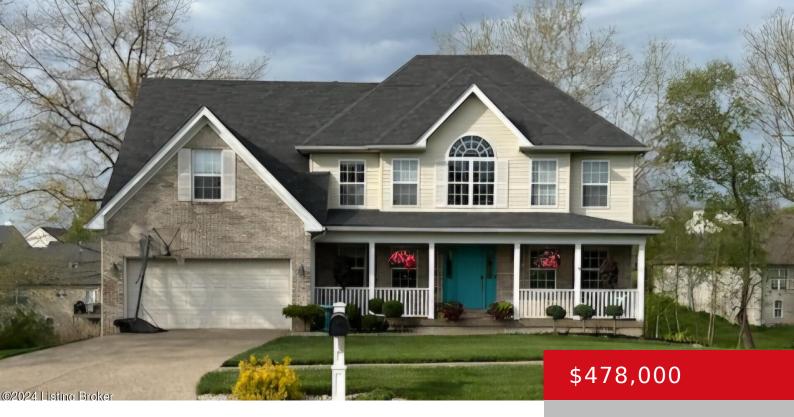

# 2007 SUGARMAPLE DR, LA GRANGE, KY 40031

http://zhomesre.com

Dreams do come true. This amazing home has so many things, Starting with LOCATION....Great schools. peaceful surroundings. 5 bedrooms 3 full baths. Trex decking. Wow what a pool 33×52. Walkout framed up and ready for your finishing touches. Plumbed for a full bathroom. Amazing lot with wonderful neighbors. Ready to get settled in for those [...]

#### **Basics**

**Type:** Single Family Residence **Status:** Active

Bedrooms: 5 beds

Area: 2720 sq ft

Lot size: 17032 sq ft

Year built: 1998 County Or Parish: Oldham

**Subdivision Name:** SPRINGHOUSE ESTATES **Bathrooms Full:** 3

## **Building Details**

**Foundation Details:** Poured Concrete **Stories:** 2

Electric: Residential Fencing: None

Roof: Shingle Construction Materials: Brick, Vinyl Siding

Garage Spaces: 2 Basement: Walkout Unfinished

### **Amenities & Features**

**Cooling:** Central Air **Fireplaces Total:** 1

**Exterior Features:** Patio, Porch, Deck **Utilities:** Electricity Connected, Fuel:Natural, Public

Sewer, Public Water

Parking Features: Attached, Entry Front Heating: Forced Air, Natural Gas