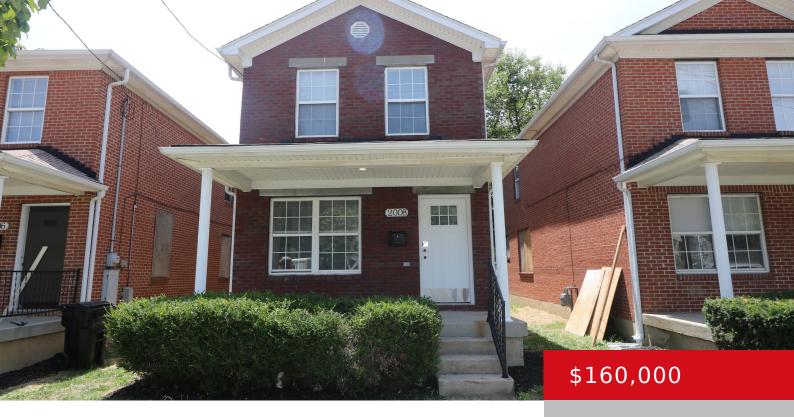

## 2008 W MARKET ST, LOUISVILLE, KY 40203

http://zhomesre.com

Make a Move to Louisville's Russell neighborhood, a pillar of culture and history. You'll fall in love with this Updated 2 story and all-brick Traditional home. Enjoy interacting with neighbors from the spacious front porch. Once inside you'll find the 1st level flanked by new LVP flooring for Durability and Comfort, from the Living room, [...]

### **Basics**

**Type:** Single Family Residence **Status:** Active

Bedrooms: 3 beds

Area: 1376 sq ft

Lot size: 2613.6 sq ft

Year built: 2004 County Or Parish: Jefferson

**Subdivision Name:** RUSSELL **Bathrooms Full:** 2

# **Building Details**

Stories: 2 Electric: Residential

Fencing: Partial, Chain Link Roof: Shingle

Construction Materials: Brick Basement: None