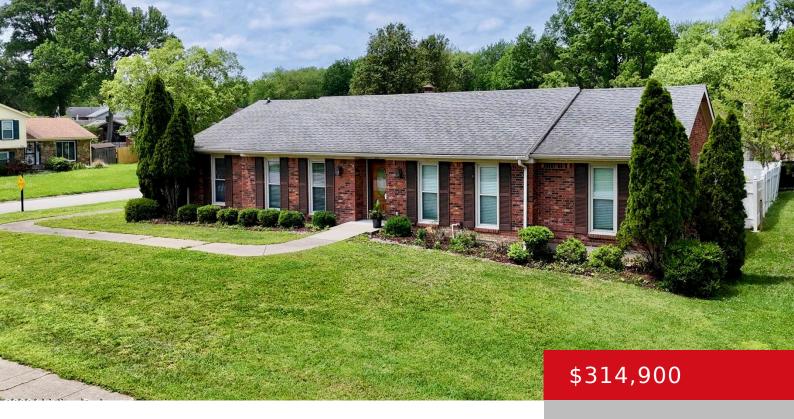

## 201 OLD TOWNE RD, LOUISVILLE, KY 40214

http://zhomesre.com

Open house this Saturday 1- 3 PM New Low Price! at \$174.85 a sq ft! Ranch home offers 3600+ total square feet! and the Sellers are Offering to Pay \$7000 at closing to have the In-ground Pool made functional! Home just needs a little TLC! Great Floor Plan and large corner lot! Welcome to 201 [...]

- 3 beds
- 3 haths
- Single Family Residence
- Pending
- 2928 sq ft

### **Basics**

Type: Single Family Residence Status: Pending

**Bedrooms: 3** beds **Bathrooms: 3** baths

**Area: 2928** sq ft **Lot size: 11325.6** sq ft

Year built: 1982 Lot Features: Covt/Restr, Easement, Sidewalk, Level