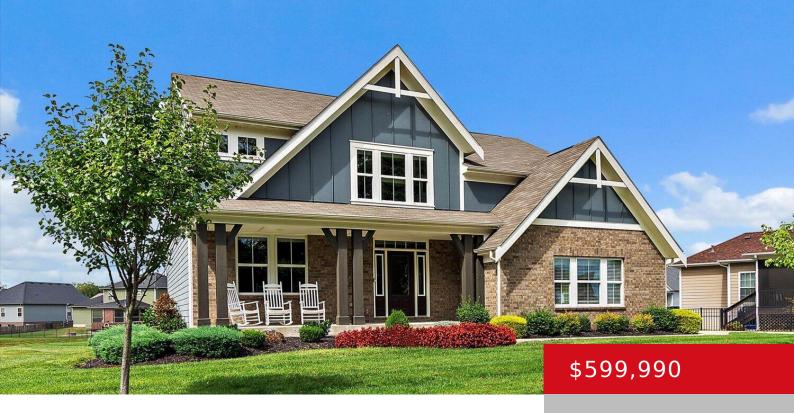

# 201 S RIVER CREST, MT WASHINGTON, KY 40047

http://zhomesre.com

New construction by Fischer Homes in River Crest. This fabulous new Blair floor plan with an Coastal Classic stone elevation will take your breath away! Stunning living space features an open design w/a two-story family room, island kitchen and adjoining morning room. Study off entry. Step down level into rec room. Owners retreat on it's [...]

#### **Basics**

**Type:** Single Family Residence

Bedrooms: 4 beds

Area: 3551 sq ft

Bathrooms: 3 baths

Lot size: 15264 sq ft

Year built: 2024 County Or Parish: Bullitt

**Status:** Active

## **Building Details**

Foundation Details: Poured Concrete Stories: 2

Electric: Residential Fencing: None

Roof: Shingle Construction Materials: Brick, Stone, Fiber Cement

**Garage Spaces:** 2 **Basement:** Walkout Part Fin