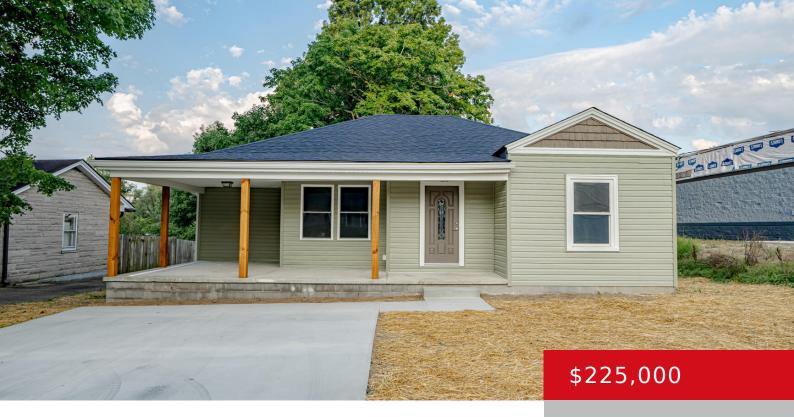

### 201 WEBBMONT CIR, SHELBYVILLE, KY 40065

http://zhomesre.com

Welcome to 201 Webbmont Circle, a beautifully remodeled home that seamlessly blends the charm of its original features with modern upgrades. This 2-bedroom, 1.5-bath home has been moved from its original location and now rests on a sturdy cinderblock foundation, offering peace of mind and durability for years to come. As you step inside, you'll [...]

### **Basics**

**Type:** Single Family Residence **Status:** Active Under Contract

Bedrooms: 2 beds

Area: 976 sq ft

Lot size: 8940 sq ft

Year built: 1955 County Or Parish: Shelby

**Subdivision Name: WEBBMONT Bathrooms Full:** 1