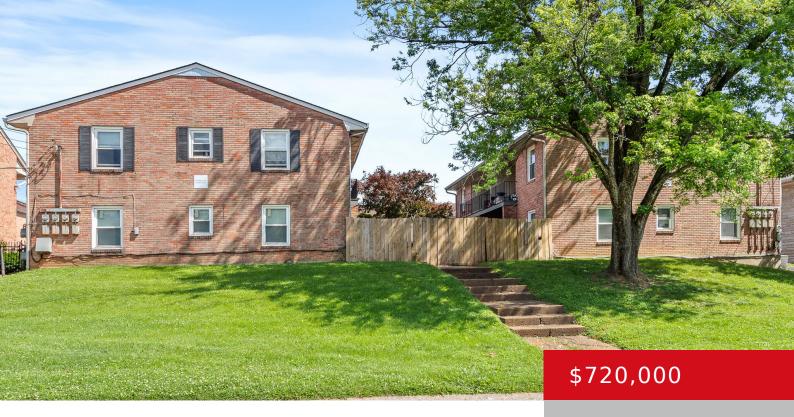

### 2010 TERRIL LN, LOUISVILLE, KY 40218

http://zhomesre.com

This listing includes 2010 Terril Lane and 2012 Terril Lane, side by side four plexes situated in the Bashford Manor neighborhood, with easy access to Bardstown Road and I-264. Each unit is 2BR/1BA. They are all separately metered for LG&E, and have their own hot water heaters. The apartments all include a patio or balcony, [...]

### **Basics**

**Type:** Apartment **Status:** Active

Bathrooms: 0 baths Area: 7385 sq ft

**Lot size: 0** sq ft **Year built:** 1965

County Or Parish: Jefferson Subdivision Name: NONE

# **Building Details**

Architectural Style: Traditional Electric: MultiFamily

**Roof:** Shingle **Construction Materials:** Brick

### **Amenities & Features**

**Exterior Features:** Balcony **Utilities:** City Sewer

**Heating:** Forced Air