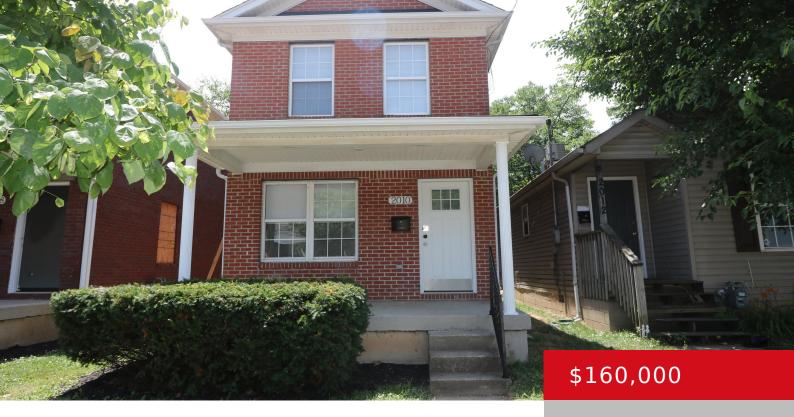

### 2010 W MARKET ST, LOUISVILLE, KY 40203

http://zhomesre.com

Make a Move to Louisville's Russell neighborhood, a pillar of culture and history. You'll fall in love with this Updated 2 story and all-brick Traditional home. Enjoy interacting with neighbors from the spacious front porch. Once inside you'll find the 1st level flanked by new LVP flooring for Durability and Comfort, from the Living room, [...]

- 3 heds
- 2 haths
- Single Family Residence
- Active
- 1376 sq ft

#### **Basics**

**Type:** Single Family Residence **Status:** Active

Bedrooms: 3 beds

Area: 1376 sq ft

Lot size: 4356 sq ft

Year built: 2004 County Or Parish: Jefferson

**Subdivision Name:** RUSSELL **Bathrooms Full:** 2

## **Building Details**

Foundation Details: Crawl Space Stories: 2

Electric: Residential Fencing: None

Roof: Shingle Construction Materials: Brick

Basement: None

### **Amenities & Features**

Cooling: Central Air Exterior Features: Porch

**Utilities:** Electricity Connected, Fuel:Natural, Public Sewer, Public **Parking Features:** Street

Water

Heating: Forced Air, Natural Gas, Steam